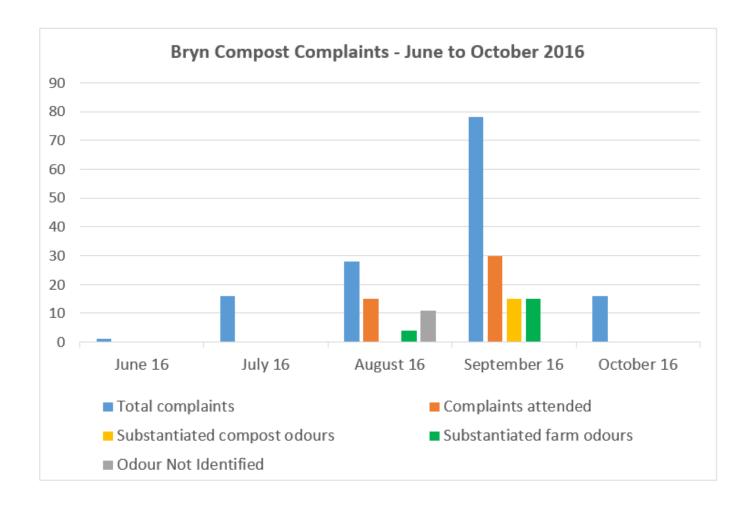

## Introduction

In total, Natural Resources Wales (NRW) received 138 complaints from 1<sup>st</sup> June to 28<sup>th</sup> October 2016. The majority of these complaints, 108 in total, were received from 26<sup>th</sup> August onwards with a total of 78 complaints received in September alone.

A total of 45 of these complaints were attended by NRW Officers. 15 of the complaints were attributed to compost odours, 19 were attributed to farming odours and the source of odour could not be identified for 11 of the complaints.

**Key Data** 

|           | Total complaints | Complaints attended | Complaints<br>Not<br>Attended | Substantiated compost odours | Substantiated farm odours | Odour<br>Not<br>Identified | Compost<br>Odour<br>Events |
|-----------|------------------|---------------------|-------------------------------|------------------------------|---------------------------|----------------------------|----------------------------|
| June 16   | 1                | 0                   | 1                             | 0                            | 0                         | 0                          | 0                          |
| July 16   | 16               | 0                   | 16                            | 0                            | 0                         | 0                          | 0                          |
| August 16 | 28               | 15                  | 13                            | 0                            | 4                         | 11                         | 0                          |
| September |                  |                     |                               |                              |                           |                            |                            |
| 16        | 78               | 30                  | 48                            | 15                           | 15                        | 0                          | 2                          |
| October   |                  |                     |                               |                              |                           |                            |                            |
| 16        | 16               | 0                   | 16                            | 0                            | 0                         | 0                          | 0                          |
| Total     | 139              | 45                  | 94                            | 15                           | 19                        | 11                         | 2                          |