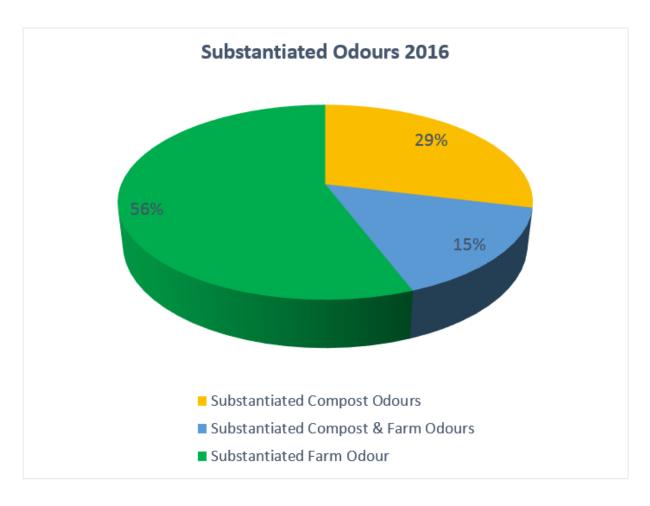

A total of 45 of these complaints were attended by NRW Officers. 15 of the complaints were attributed to compost odours, 19 were attributed to farming odours and the source of odour could not be identified for 11 of the complaints.

Regardless, investigations in response to complaints in September did substantiate mild composting odours caused by the site on 2 occasions. The investigations have been dealt with using the formal regulation of the operation by scoring breaches against relevant permit conditions. As a result of these investigations and the overall increase in complaints, the operator has agreed to improve their internal investigation and reporting to NRW and the Local Authority. The operator will also be able to further improve the management of compost storage in the quarry as increased volumes of food waste are diverted to AD, thanks to a changes in collection and delivery by the Local Authority.